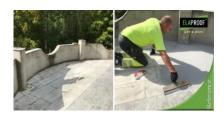

## Arbeidserklæring

The terrace of a detached house, old tiles, some marble and some granite. The surfaces of the tiles were sanded open with a cup wheel. The surface was treated with ElaProof Primer before coating. Waterproofing was ensured with ElaProof H and ElaProof Art&Deco 3-color flakes was applied to the surface. The final surface was protected with ELACOAT TopCoat varnish.