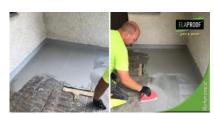

## Arbeidserklæring

The terrace of a detached house, old tiles, some marble and some granite. The surfaces of the tiles were sanded open with a cup wheel. The surface was treated with ElaProof Primer before coating. Waterproofing was ensured with ElaProof H and ElaProof Art&Deco 3-color flakes was applied to the surface. The final surface was protected with ELACOAT TopCoat varnish.