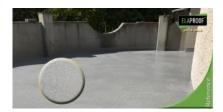

## Arbeidserklæring

The terrace of a detached house, old tiles, some marble and some granite. The surfaces of the tiles were sanded open with a cup wheel. The surface was treated with ElaProof Primer before coating. Waterproofing was ensured with ElaProof H and ElaProof Art&Deco 3-color flakes was applied to the surface. The final surface was protected with ELACOAT TopCoat varnish.