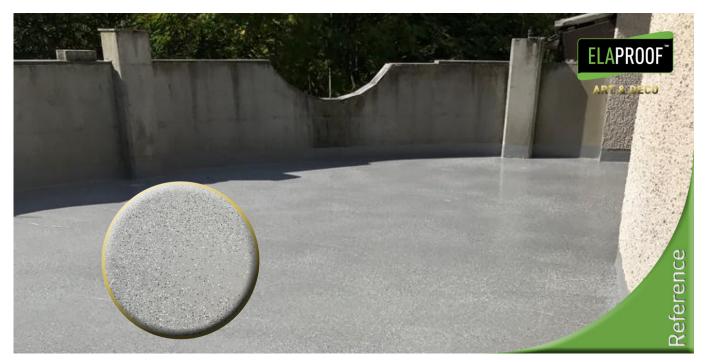

## Arbeidserklæring

The terrace of a detached house, old tiles, some marble and some granite. The surfaces of the tiles were sanded open with a cup wheel. The surface was treated with ElaProof Primer before coating. Waterproofing was ensured with ElaProof H and ElaProof Art&Deco 3-color flakes was applied to the surface. The final surface was protected with ELACOAT TopCoat varnish.